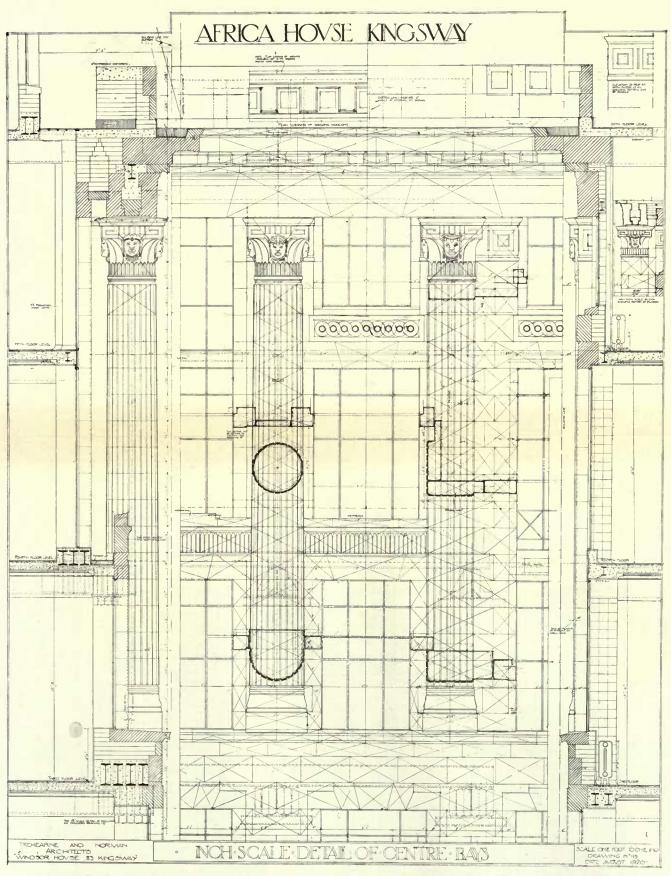

### MODERN BUSINESS PREMISES.

|                                                            | PAGE     |                                                  | PAGE                       |
|------------------------------------------------------------|----------|--------------------------------------------------|----------------------------|
| FRASER, PERCIVAL M., II, New Court, Lincoln's Inn Fields,  |          | TANNER, MESSRS. HENRY, 12, Regent Street, S.W.   |                            |
| W.C.1.                                                     |          | Main Entrance Front Detail Elevation             | 48~49                      |
| The Mill, Erith, Kent                                      | 26       | Ground Floor Plan                                | 50                         |
| GOLDSMITH, F. T. W., & WESTBVE, I, Verulam Buildings,      |          | Plans of Details                                 | 51                         |
| W.C.r.                                                     |          | Sections C.D. and A.B., Half-inch Detail, Centre |                            |
| Norway House, S.W.: Main Entrance                          | I        | Bay, Regent Street                               | 52-55                      |
| ,, Interior of Vestibule                                   | 4        | Half-inch Detail of Second Bay                   | 54                         |
| HAMP, STANLEY (Collcutt & Hamp), 20, Red Lion Square, W.C. |          | North Block Details, Fourth Floor                | 55                         |
| Nos. 2 and 4, St. Mary Axe, E.C.3: Interior Hall           | 16       | Library Detail                                   | 50                         |
| ,, Interior Hall                                           | 17       | Restaurant Detail                                | 55<br>56<br>57<br>57<br>61 |
| Halmle & Corbett, New York, and Bush House, Aldwych.       |          | Half-inch Detail of Pavilion on Regent St. Front | 57                         |
| Bush House, Aldwych, International Sales Building          | 2-3      | Entrance to Lifts                                | 01                         |
| Jones, Campbell, Son & Smithers, 9, Dowgate Hill, E.C.     |          | Main Staircase                                   | 61                         |
| New Premises, King William Street                          | 28       | Sections through Regent Street and Argyll Place  |                            |
| New Bank in Euston Road                                    | 64       | Elevations                                       | 62-65                      |
| Prince's House, Kingsway                                   | 29       | TREHEARN & NORMAN, Winsor House, Kingsway, W.C.  |                            |
| NIVEN & WIGGLESWORTH, 7, John Street, Bedford Row, W.C.    |          | Africa House, Kingsway: Main Entrance            | 6                          |
| Swedish Chamber of Commerce                                | 32       | ,, ,, Vestibule                                  | 7                          |
| RICHARDSON & GILL, 41, Russell Square, W.C.                | 10.00    | ,, ,, Main Facade                                | 8-9                        |
| Moorgate Hall Main Entrance Detail                         | 18       | ,, ,, Elevation                                  | 10                         |
| TANNER, MESSRS. HENRY, 12, Regent Street, S.W.             |          | " " Elevation                                    | II                         |
| Dickens & Jones' New Premises, Regent Street, W            | 33       | " " Detail                                       | 12-15                      |
| Detail                                                     | 34       | ,, ,, Back Elevation                             | 14                         |
| Side Entrance                                              | 35<br>36 | ", ", Third Floor Plan                           | 15                         |
| Front Elevation                                            | 36       | " " Ground Floor Plan                            | 20-21                      |
| Main Entrace to Regent Street                              | 37       | " " Detail                                       | 24-25                      |
| Ground Floor, Interior View                                | 38       | WALLIS. GILBERT & PARTNERS, 29, Roland Gardens,  |                            |
| Typical Sales Department                                   | 39       | Gloucester Road, W.                              |                            |
| Typical Sales Department                                   | 40       | General Electric Co., Witton, Birmingham—        |                            |
| Ladies Waiting Lounge                                      | 41       | Main Entrance                                    | 19                         |
| Back Elevation in Argyll Street                            | 42-43    | Administrative Office                            | 22                         |
| Elevation to Argyll Place                                  | 44       | Entrance Hall                                    | 25                         |
| Elevation to Little Argyll Street                          | 45       | Barker & Dobson, Liverpool                       | 27                         |
| Section on Line DD                                         | 46       | WILLS, F. R. GOULD                               |                            |
| Section AA                                                 | 47       | The Commercial Bank, Gracechurch Street, E.C     | 50-51                      |
|                                                            |          |                                                  |                            |